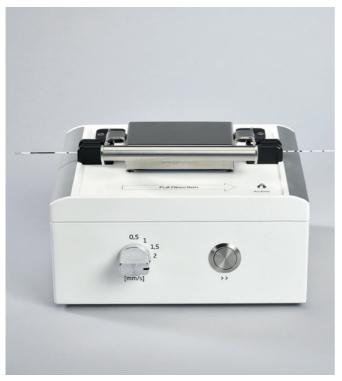

## Pullback device

Continuous and homogenous withdrawal of the ELVeS® Radial fiber family during the endovenous laser ablation of varicose veins.

ELVeS® smart, your add-on for a perfect match using ELVeS® Radial fibers and our reliable biolitec® diode lasers with ELVeS® Signal Mode. This leads to unrivalled homogeneity of your treatment, all this with the push of a button.

## ELVeS® smart

| REF                    | L-ELVeSsmart-Set                             |
|------------------------|----------------------------------------------|
| Pulling speed          | 0.5; 1.0; 1.5; 2.0 mm/s                      |
| Fibers                 | ELVeS Radial®, ELVeS Radial 2ring®           |
|                        | ELVeS Radial® slim, ELVeS Radial® 2ring slim |
| Power Supply           | 100 – 240 VAC, 50 – 60 Hz                    |
| Dimensions (H × W × D) | 12 cm × 16.5 cm × 22 cm                      |
| Weight                 | 2.4 kg                                       |